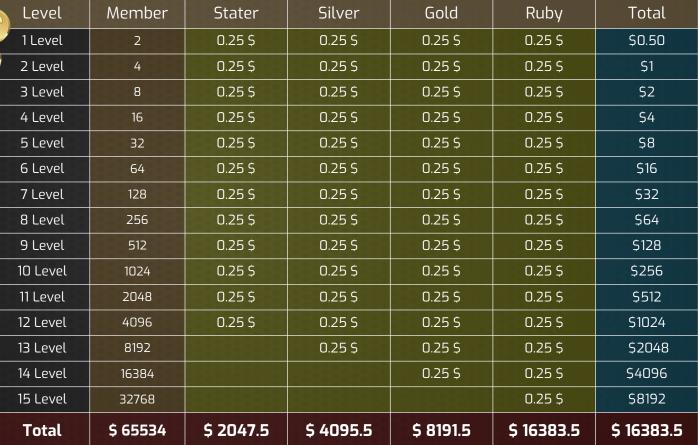

#### SELF METRIX INCOME

| Level    | Member   | Stater    | Silver          | Gold      | Ruby       | Total      |
|----------|----------|-----------|-----------------|-----------|------------|------------|
| 1 Level  | 2        | 0.25 \$   | 0.25 \$ 0.25 \$ |           | 0.25 \$    | \$0.50     |
| 2 Level  | 4        | 0.25 \$   | 0.25 \$         | 0.25 \$   | 0.25 \$    | \$1        |
| 3 Level  | 8        | 0.25 \$   | 0.25 \$         | 0.25 \$   | 0.25 \$    | \$2        |
| 4 Level  | 16       | 0.25 \$   | 0.25 \$         | 0.25 \$   | 0.25 \$    | \$4        |
| 5 Level  | 32       | 0.25 \$   | 0.25 \$         | 0.25 \$   | 0.25 \$    | \$8        |
| 6 Level  | 64       | 0.25 \$   | 0.25 \$         | 0.25 \$   | 0.25 \$    | \$16       |
| 7 Level  | 128      | 0.25 \$   | 0.25 \$         | 0.25 \$   | 0.25 \$    | \$32       |
| 8 Level  | 256      | 0.25 \$   | 0.25 \$         | 0.25 \$   | 0.25 \$    | \$64       |
| 9 Level  | 512      | 0.25 \$   | 0.25 \$         | 0.25 \$   | 0.25 \$    | \$128      |
| 10 Level | 1024     | 0.25 \$   | 0.25 \$         | 0.25 \$   | 0.25 \$    | \$256      |
| 11 Level | 2048     | 0.25 \$   | 0.25 \$         | 0.25 \$   | 0.25 \$    | \$512      |
| 12 Level | 4096     | 0.25 \$   | 0.25 \$         | 0.25 \$   | 0.25 \$    | \$1024     |
| 13 Level | 8192     |           | 0.25 \$         | 0.25 \$   | 0.25 \$    | \$2048     |
| 14 Level | 16384    |           |                 | 0.25 \$   | 0.25 \$    | \$4096     |
| 15 Level | 32768    |           |                 |           | 0.25 \$    | \$8192     |
| Total    | \$ 65534 | \$ 2047.5 | \$ 4095.5       | \$ 8191.5 | \$ 16383.5 | \$ 16383.5 |